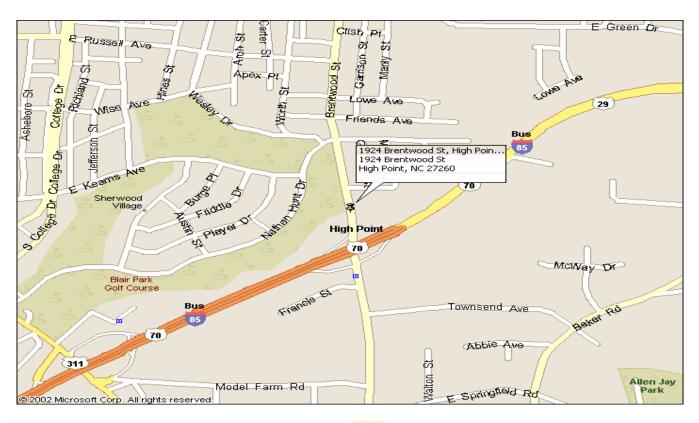

## White's International Trucks

**To:** North Carolina School Transportation Personnel

From: Dave Sluder

**Subject:** Directions to White's International Trucks, High Point

The following information is being supplied to you to make your travel to White's International Trucks in High Point a pleasant experience. We at White's International Trucks are committed to providing you with the bus, parts, and service you deserve.

White's International Trucks is located just off Business 85, south of High Point at the Brentwood Street Exit. If you are traveling from the East, take Business 85 West to the Brentwood Street Exit. Exit Business 85 and White's International Trucks is located just across Brentwood Street, right off Business 85.

If you are traveling from the West, take Business 85 East to the Brentwood Street Exit. At the top of the exit ramp, at the traffic light, you will make a left and cross over Business 85. White's International Trucks is located on the left.